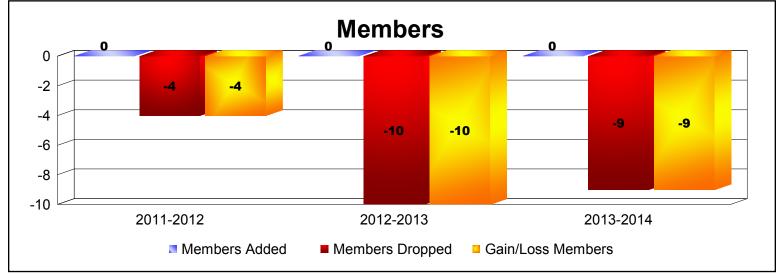

**Disbanded Districts**As of June 2014 Cumulative

| Year      | New<br>Clubs | Dropped<br>Clubs | Gain/<br>Loss<br>Clubs | New<br>Members | Charter<br>Members | Reinstate<br>Members | Transfer<br>Members | Total<br>Member<br>Added | Total<br>Members<br>Dropped | Gain/<br>Loss<br>Members |
|-----------|--------------|------------------|------------------------|----------------|--------------------|----------------------|---------------------|--------------------------|-----------------------------|--------------------------|
| 2011-2012 | 0            | -2               | -2                     | 0              | 0                  | 0                    | 0                   | 0                        | -4                          | -4                       |
| 2012-2013 | 0            | -1               | -1                     | 0              | 0                  | 0                    | 0                   | 0                        | -10                         | -10                      |
| 2013-2014 | 0            | -1               | -1                     | 0              | 0                  | 0                    | 0                   | 0                        | -9                          | -9                       |
| Average   | 0            | -1               | -1                     | 0              | 0                  | 0                    | 0                   | 0                        | -8                          | -8                       |