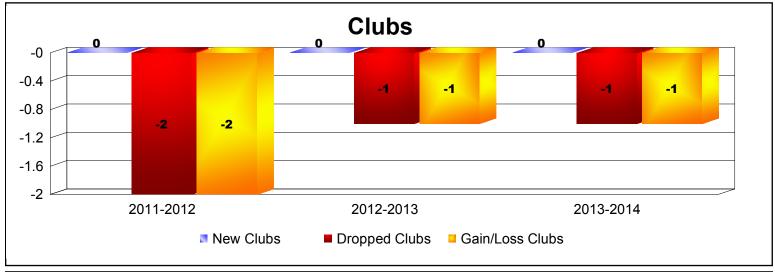

**Disbanded Districts**As of June 2014 Cumulative

| Year      | New<br>Clubs | Dropped<br>Clubs | Gain/<br>Loss<br>Clubs | New<br>Members | Charter<br>Members | Reinstate<br>Members | Transfer<br>Members | Total<br>Member<br>Added | Total<br>Members<br>Dropped | Gain/<br>Loss<br>Members |
|-----------|--------------|------------------|------------------------|----------------|--------------------|----------------------|---------------------|--------------------------|-----------------------------|--------------------------|
| 2011-2012 | 0            | -2               | -2                     | 0              | 0                  | 0                    | 0                   | 0                        | -4                          | -4                       |
| 2012-2013 | 0            | -1               | -1                     | 0              | 0                  | 0                    | 0                   | 0                        | -10                         | -10                      |
| 2013-2014 | 0            | -1               | -1                     | 0              | 0                  | 0                    | 0                   | 0                        | -9                          | -9                       |
| Average   | 0            | -1               | -1                     | 0              | 0                  | 0                    | 0                   | 0                        | -8                          | -8                       |